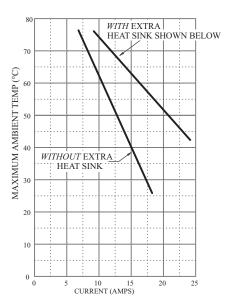

## Part Number # 006-10139

Heat Sink

Recommended for load currents exceeding 15 amps (see ambient temperature vs. current curves shown above)