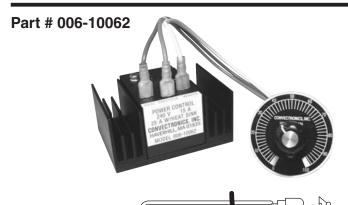

## Flameless Electric Air Heaters: Power Control Module

The Power Control Module offers infinitely variable phase control when used with resistive loads up to 25 amps. The solid state circuitry provides modified transient suppression, exceptional stability and life. An external potentiometer/switch (dial plate and knob included) is used to control output voltage. A trimming potentiometer is mounted on top of the module to adjust turn on voltage level. This device should be installed in a circuit fused at 120% rated load or 30 amps maximum.