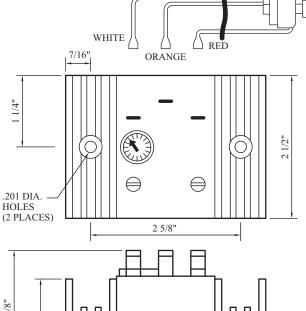

## Flameless Electric Air Heaters: Power Control Module

The Power Control Module offers infinitely variable phase control when used with resistive loads up to 25 amps. The solid state circuitry provides modified transient suppression, exceptional stability and life. An external potentiometer/switch (dial plate and knob included) is used to control output voltage. A trimming potentiometer is mounted on top of the module to adjust turn on voltage level. This device should be installed in a circuit fused at 120% rated load or 30 amps maximum.