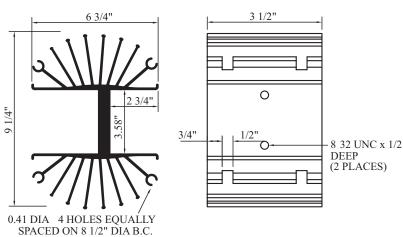

3 1/2"

## Part Number # 006-10139

Heat Sink

Recommended for load currents exceeding 15 amps (see ambient temperature vs. current curves shown above)